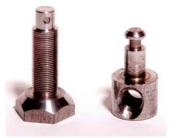

## 25 Davenport Screw Machines

- ¾" Capacity
- Slotting
- Tapping
- Recessing
- Straddle Milling
- Identification Stamping
- Thread Rolling /Cutting
- Cross Drilling /Tapping

## **4 Britain Model 52 Screw Machines**

- 1 <sup>1</sup>/<sub>4</sub>" Capacity
- Identification Stamping
- Recessing
- Tapping
- Thread Rolling/ Cutting