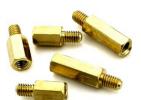

## 25 Davenport Screw Machines

- ¾" Capacity
- Slotting
- Tapping
- Recessing
- Straddle Milling
- Identification Stamping
- Thread Rolling /Cutting
- Cross Drilling /Tapping

## **4 Britain Model 52 Screw Machines**

- 1 <sup>1</sup>/<sub>4</sub>" Capacity
- Identification Stamping
- Recessing
- Tapping
- Thread Rolling/ Cutting

## MATSUURA MC 500 V

- 16 Tool ATC
- 4 Axis Capability
- Drilling
- Tapping
- Contour Milling
- Pocket Milling
- Boring

Contact Us Today for Your Screw Machining Needs: Phone: (812) 623-3002